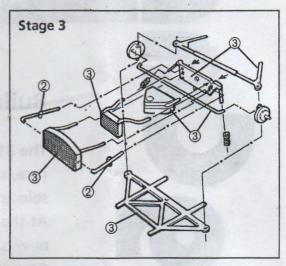

### **Paint Colours**

- ① Gloss White ② Satin Black
- 3 Polished Metal 4 Gun Metal
- ⑤ Gloss Red ⑥ Gold