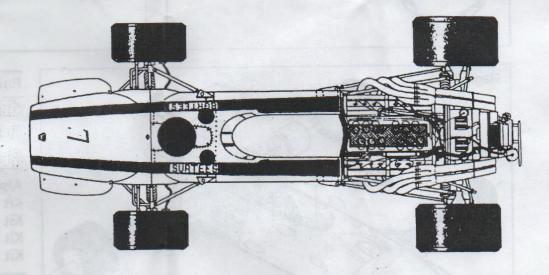

### Building your 1/43rd Scale Racing Car.

The 31itre V12 RA 301 was driven by John Surtees. At it's first race, the Spanish GP, it was in 3rd place but retired when a gear selector failed.

At the French GP Surtees finished 2nd even after stopping for a new pair of goggles. The new high wing fitted for the British GP collapsed during the race but Surtees still finished 5th!

A 3rd place in the US GP was the final result of a season spoiled by mechanical problems.

FRENCH GP CAR No 16 NO WING. BRITISH GP CAR No 7 WITH WING.

Scale Racing Cars
7 Wolfe Close, Cottingham, East Yorkshire HU16 5ET