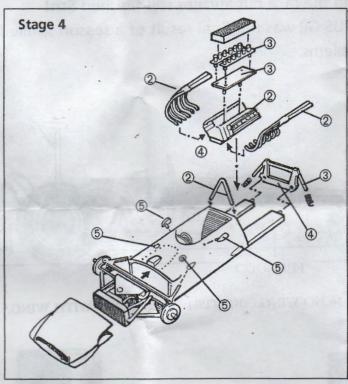

### **Paint Colours**

- ① Gloss White ② Satin Black
- 3 Polished Metal 4 Gun Metal
- ⑤ Gloss Red ⑥ Gold