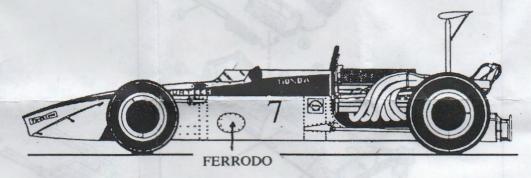

### Building your 1/43rd Scale Racing Car.

The 31itre V12 RA 301 was driven by John Surtees. At it's first race, the Spanish GP, it was in 3rd place but retired when a gear selector failed.

At the French GP Surtees finished 2nd even after stopping for a new pair of goggles. The new high wing fitted for the British GP collapsed during the race but Surtees still finished 5th!

A 3rd place in the US GP was the final result of a season spoiled by mechanical problems.

FRENCH GP CAR No 16 NO WING. BRITISH GP CAR No 7 WITH WING.

Scale Racing Cars
7 Wolfe Close, Cottingham, East Yorkshire HU16 5ET