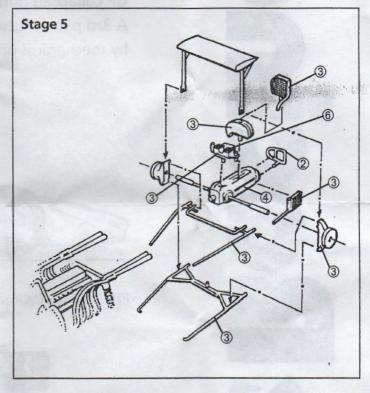

### **Paint Colours**

- ① Gloss White ② Satin Black
- 3 Polished Metal 4 Gun Metal
- ⑤ Gloss Red ⑥ Gold