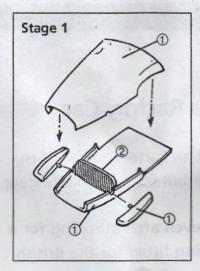

### **Paint Colours**

- ① Gloss White ② Satin Black
- 3 Polished Metal 4 Gun Metal
- ⑤ Gloss Red ⑥ Gold